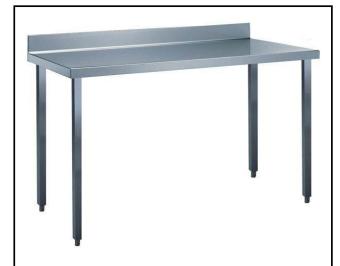

# Standard Preparation 1500 mm Work Table with Upstand

| ITEM #  |  |  |
|---------|--|--|
| MODEL # |  |  |
| NAME #  |  |  |
|         |  |  |
| SIS #   |  |  |
| AIA#    |  |  |

133234 (TG1510N)

Work Table with 100mm upstand, 1500 mm

#### Item No.

The 50mm high worktop in 304 AISI stainless steel, 1mm in thickness, has upturned edges and incorporates a layer of sound deadening, waterproof and fireproof material. Integral radiused rear upstand, h=100mm. Square section leas 40x40mm on 1" height-adjustable feet in 304 AISI stainless steel.

#### Construction

- 100 mm upstand with 8 mm radioused corner and 13 mm deep, designed to be used against a wall.
- 50 mm worktop in 304 AISI stainless steel, 10/10 in thickness with upturned edges and reinforced waterproof underpanel, incorporates a layer of sound deadening materials.
- Square section legs and 40 mm height-adjustable feet in 304 AISI stainless steel.
- Table top slots into legs without using screws to facilitate installation.
- 400 or 600 mm wide single drawer, chest of 4 drawers, lower shelf, three-sided underframe and set of castors as alternative to the feet, can be fitted as optional on all work tables.
- 40 mm-thick lower shelf (available as optional accessory on some models) slots easily into place at a height of 200 mm from the floor. Lower shelf is compulsory to install the chest of drawers.