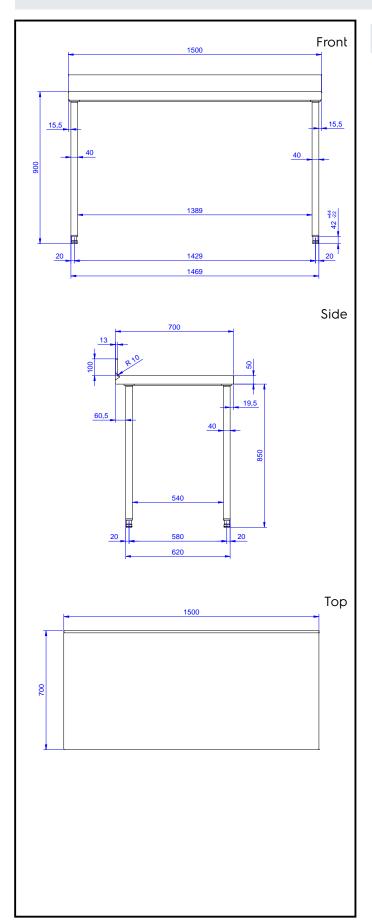

# **Key Information:**

External dimensions, Width:

133234 (TG1510N) 1500 mm

External dimensions, Depth: 700 mm

External dimensions, Height: 1000 mm

Upstand Dimensions, Depth: 13 mm

Upstand Dimensions, Radius: R=8

Worktop thickness: 50 mm

Net weight: 48 kg

Standard Preparation 1500 mm Work Table with Upstand